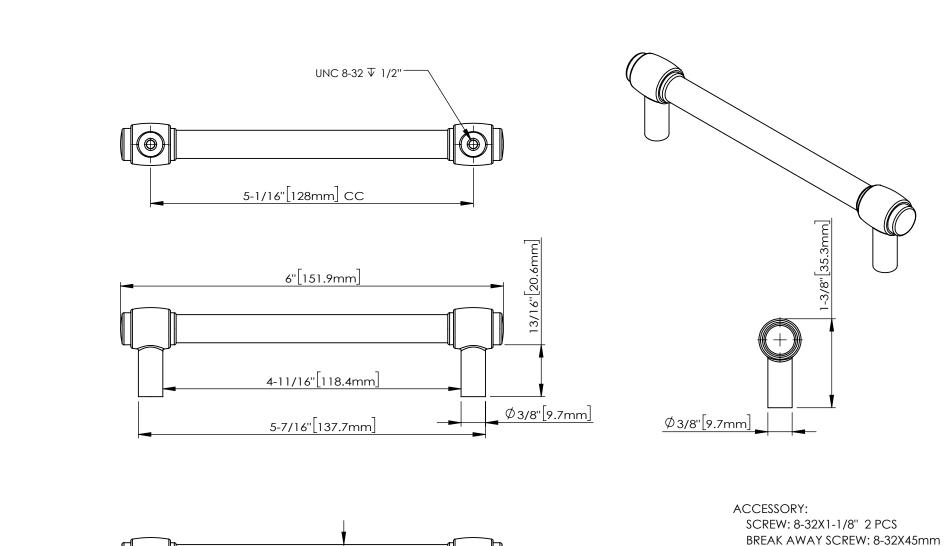

BREAK AWAY SCREW: 8-32X45mm 2 PCS ALL SCREW MATERIAL: STEEL-SAE1006

| hardware                                                         | 775-128                                                                             |        |          | MATEIAL: Zamak 3+Arcylic weight: 63.7g/0.14lbs |           |
|------------------------------------------------------------------|-------------------------------------------------------------------------------------|--------|----------|------------------------------------------------|-----------|
| PROPRIETARY AND CONFIDENTIAL                                     | FINISH:                                                                             |        |          |                                                |           |
| THE INFORMATION CONTAINED                                        |                                                                                     |        |          |                                                |           |
| IN THIS DRAWING IS THE SOLE PROPERTY OF HARDWARE RESCOURCES INC. | TOLERANCE UNLESS OTHERWISE SPECIFIED:  x 20.20  xx 20.10  xxx 20.05  ANGULAR: 20.5* | UNITS: | DRAWING: | BY:<br>ander.w                                 | 21-2-18   |
| ANY REPRODUCTION IN PART<br>OR AS A WHOLE WITHOUT THE            |                                                                                     | SIZE:  | FINISH:  |                                                | DATE:     |
| WRITTEN PREMISSION OF<br>HARDWARE RESOURCES INC.                 |                                                                                     | SHEET: | FINISH:  |                                                | REVISION: |